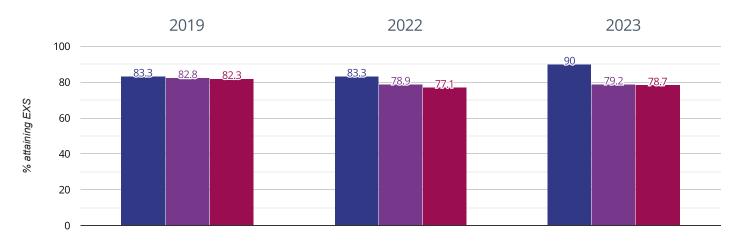

#### Science - attaining EXS

90% in 2023

6.7% points rise since 2022

6.7% points rise since 2019

St Alban's Catholic Primary School

Cambridgeshire (210)