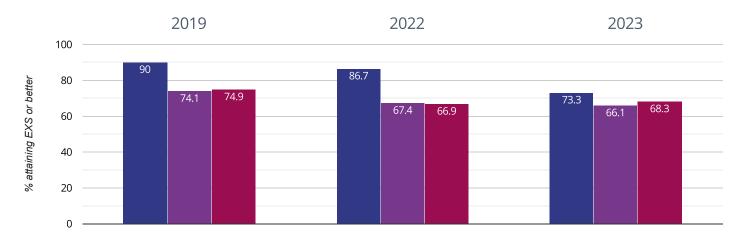

## ☐ Reading - attaining EXS or better

73.3% in 2023

13.4% points drop since 2022

16.7% points drop since 2019

St Alban's Catholic Primary School Cambridgeshire (210)