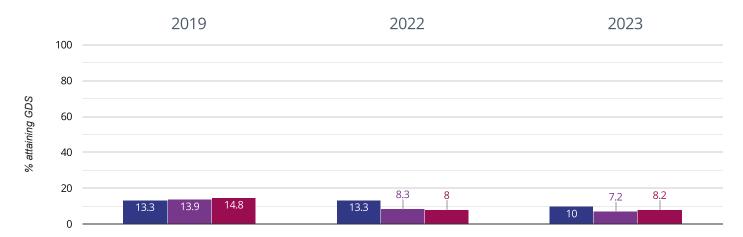

## ✓ Writing - attaining GDS

10% in 2023

3.3% points drop since 2022

3.3% points drop since 2019

St Alban's Catholic Primary School Cambridgeshire (210)

NCER National (16474)