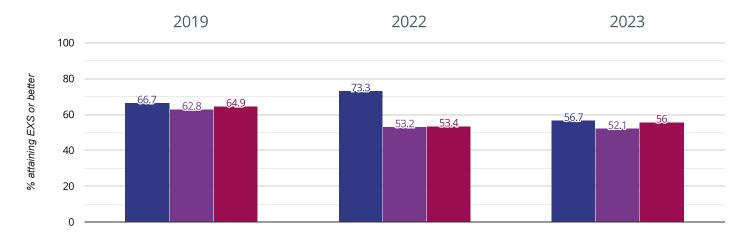

## ☐ Reading - attaining EXS or better

73.3% in 2023

13.4% points drop since 2022

16.7% points drop since 2019

St Alban's Catholic Primary School Cambridgeshire (210)