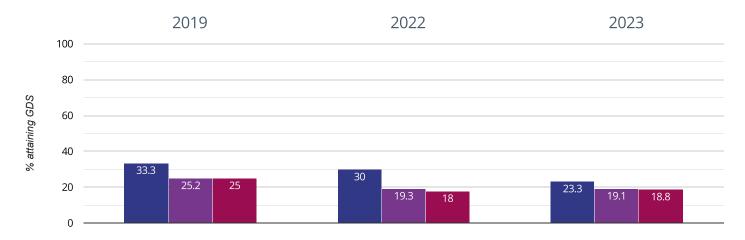

## ☑ Reading - attaining GDS

23.3% in 2023

6.7% points drop since 2022

10% points drop since 2019

St Alban's Catholic Primary School Cambridgeshire (210)

NCER National (16474)