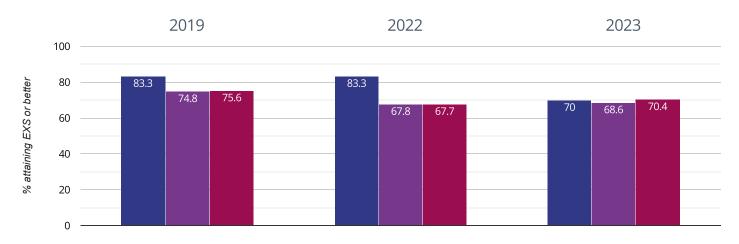

## ☐ Reading - attaining EXS or better

73.3% in 2023

13.4% points drop since 2022

16.7% points drop since 2019

St Alban's Catholic Primary School Cambridgeshire (210)