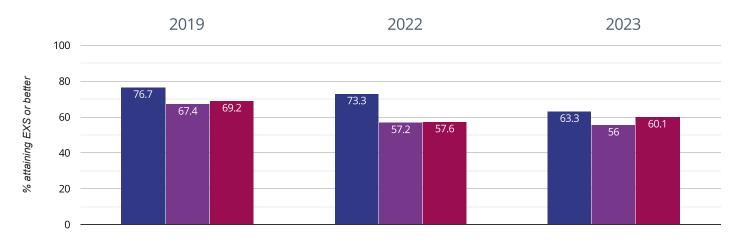

## ✓ Writing - attaining EXS or better

63.3% in 2023

10% points drop since 2022

13.4% points drop since 2019

St Alban's Catholic Primary School Cambridgeshire (210)