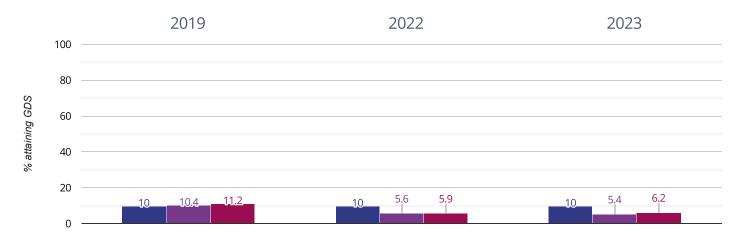

## ☑ Reading - attaining GDS

23.3% in 2023

6.7% points drop since 2022

10% points drop since 2019

St Alban's Catholic Primary School Cambridgeshire (210)

NCER National (16474)