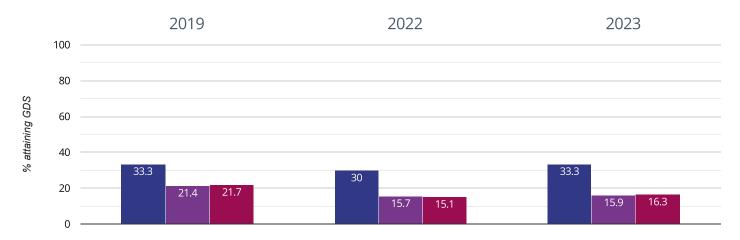

## Maths - attaining GDS

33.3% in 2023

3.3% points rise since 2022

0% change from 2019

St Alban's Catholic Primary School

Cambridgeshire (210)

NCER National (16474)